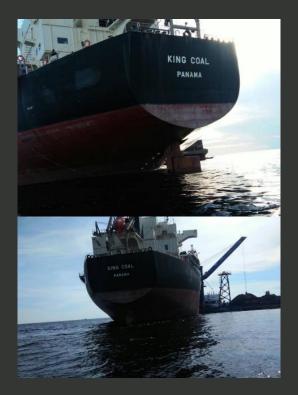

TABONEO ANCHORAGE, SOUTH KALIMANTAN, INDONESIA MV. KING COAL Port of Discharge ANY PORT (S) IN INDIA Shipper Description of Goods

INDONESIAN STEAM COAL IN BULK

49,932 MT

CLEAN ON BOARD FREIGHT PAYABLE AS PER CHARTER PARTY HS CODE 2701.19.20.00

Notify details reverting with shippers approval.

Shipping Order Number TBNIND-01

IMO 9476939 Master / Chief Officer of MV. KING COAL