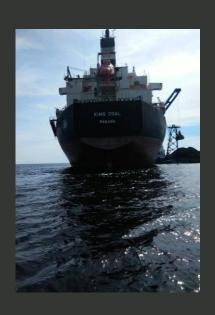

TABONEO ANCHORAGE, SOUTH KALIMANTAN, INDONESIA MV. KING COAL Port of Discharge ANY PORT (S) IN INDIA Shipper Description of Goods

INDONESIAN STEAM COAL IN BULK

49,932 MT

CLEAN ON BOARD FREIGHT PAYABLE AS PER CHARTER PARTY HS CODE 2701.19.20.00

Notify details reverting with shippers approval.

Shipping Order Number TBNIND-01

IMO 9476939 Master / Chief Officer of MV. KING COAL