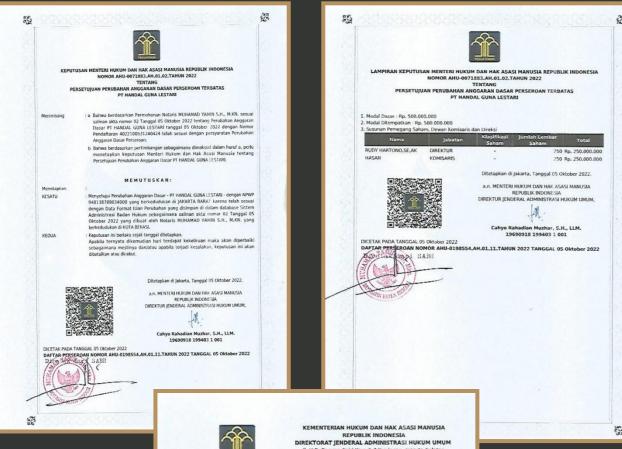

n : Rp. 500.000.000 g Saham, Dewan Ko

Komisaris dan Direksi

| Nama         | Jabatan   | Klasifikasi<br>Saham | Jumlah Lembar<br>Saham | Total           |
|--------------|-----------|----------------------|------------------------|-----------------|
| RUDY HARTONO | DIREKTUR  |                      | 250                    | Rp. 250.000.000 |
| HASAN        | KOMISARIS |                      | 250                    | Rp. 250.000.000 |

Ditetapkan di Jakarta, Tanggal 27 April 2020.

a.n. MENTERI HUKUM DAN HAK ASASI MANUSIA REPUBLIK INDONESIA

DIREKTUR JENDERAL ADMINISTRASI HUKUM UMUM,

### Authorization Number From Kemenkumham

Telp. (021) 5202387 - Hunting

: AHU-AH.01.09-0062231 Lampiran Perihal : Penerimaan Pemberitahuan

Perubahan Data Perseroan
PT HANDAL GUNA LESTARI

Kepada Yth. Notaris MUHAMAD YAMIN S.H., M.KN.

Sesuai dengan data dalam format Islan Perubahan yang disimpan di dalam sistem Administrasi Badan Hukum berdasarkan Akta Notaris Nomor 02 Tanggal 05 Oktober 2022 yang dibuat oleh Notaris MUHAMAD YAMIN S.H., M.KN., berkedudukan di KOTA BEKASI, mengenai perubahan Pengangkatan Kembali, PT HANDAL GUNA LESTARI, berkedudukan di JAKARTA BARAT, telah diterima dan dicatat di dalam Sistem Administrasi Badan Hukum.

Diterbitkan di lakarta, Tanggal 05 Oktober 2022.

a.n. MENTERI HUKUM DAN HAK ASASI MANUSIA

Cahyo Rahadian Muzhar, S.H., LLM. 19690918 199403 1 001

DAFTAR PERSEROAN NOMOR AHU-0198554.AH.01.11.TAHUN 2022 TANGGAL 05 Oktober 2022